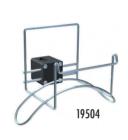

## **Life Buoy Holder**

There are three different models of this very popular product:

The small and convenient Compact (connectors included) (19504), the sturdy Life (19501), and LifeLight (19503) which includes a light holder.

Product code: 19501, 19503, 19504