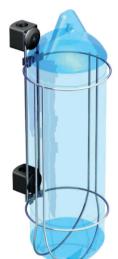

#### **Fender Baskets**

The most versatile fender storage solution on the market. Patented connectors that will make it possible to fasten the fender baskets on almost any railing and in any combination. With the additional parallel connector you can join the fender baskets to get a really sturdy assembly. Check all available sizes from the table below.

| Prod. code<br>19150.01<br>19170<br>19170,01 | Size by inches 5" 6" | mm<br>150<br>170<br>170 | A mm<br>295<br>320<br>295 | B mm<br>396<br>423<br>396 |   |
|---------------------------------------------|----------------------|-------------------------|---------------------------|---------------------------|---|
| 19195                                       | 7"                   | 195                     | 320                       | 423                       | A |
| 19215                                       | 8"                   | 215                     | 320                       | 423                       |   |
| 19230                                       | 8"                   | 230                     | 320                       | 423                       |   |
| 19250                                       | 9"                   | 250                     | 420                       | 550                       |   |
| 19260                                       | 10"                  | 260                     | 420                       | 550                       | B |
| 19305                                       | 11"                  | 305                     | 420                       | 580                       |   |
| 19360                                       | 12"                  | 360                     | 420                       | 580                       |   |
| 19370                                       | 14"                  | 370                     | 550                       | 730                       |   |