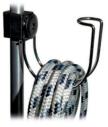

made of sun- and seawater resistant nylon. With the help of the Connectors the assembly is easy. The Connectors makes it possible to fasten the Nawa products on any rail tubing and on many different configurations.



## **Life Buoy Holder**

There are three different models of this very popular product:

The small and convenient Compact (connectors included) (19504), the sturdy Life (19501), and LifeLight (19503) which includes a light holder.

Product code: 19501, 19503, 19504







#### **Antenna Bracket**

Antenna bracket for VHF, GPS, radio or any other equipment. Connector included, 25 mm.

Product code: 19021



# Flag Pole Socket

Flaapole socket for rail tubina Connector included, 25 mm.

Product code: 19603





#### Rope Holder

Connector included, 25 mm. Product code: 19801



# **Light Holder**

A very useful light holder when space is at a premium.

Connector included, 25 mm.

Product code: 19505



#### **Spinnaker** Pole Holder

A spinnaker pole holder to be fastened to the lifeline stanchions. Keeps the pole up from deck. Connectors included, 25 mm.

Product code: 19604



# **Safety Line Holder**

Two different models: round and square. Connector included, 25 mm.

Product code: 19601. 19606



# **Mooring Hook**

Very easy to use and reliable design.

Product code: 19306



#### **Anchor Holder**

Anchor holder for Bruce-anchors. Connector included, 25 mm. For 5-10 kg anchors.

Product code: 19607