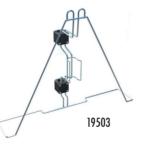

## **Life Buoy Holder**

There are three different models of this very popular product:

The small and convenient Compact (connectors included) (19504), the sturdy Life (19501), and LifeLight (19503) which includes a light holder.

Product code: 19501, 19503, 19504