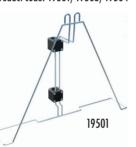

## **Life Buoy Holder**

There are three different models of this very popular product:

The small and convenient Compact (connectors included) (19504), the sturdy Life (19501), and LifeLight (19503) which includes a light holder.

Product code: 19501, 19503, 19504