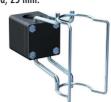

#### **Spinnaker** Pole Holder

A spinnaker pole holder to be fastened to the lifeline stanchions. Keeps the pole up from deck. Connectors included, 25 mm.

Product code: 19604