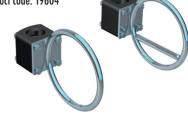

# **Safety Line Holder**

Two different models: round and square. Connector included, 25 mm.

Product code: 19601. 19606