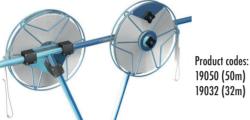

# Where and how to use the Rope reel

For anchoring and for mooring to a buoy or pier. For towing. Quick to use, the rope is always in order and ready to use.

This reel requires little space. Easy to install

Includes 3 connectors for 25 mm rail tubing. Made of high-grade electro-polished stainless steel. Connectors also available in 22, 30 and 32 mm. The reel can be attached with screws on a flat surface (under hatches, on a panel etc.).