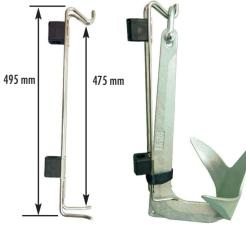

#### **Anchor Holder**

Anchor holder for Bruce-anchors. Connector included, 25 mm. For 5-10 kg anchors.

Product code: 19607