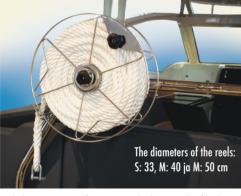

18 mm/22 m 20 mm/16 m

18 mm/30 m 20 mm/25 m

| Prod. code | Rope Ø, mm $/$ Max rope length approximatly, m |            |            |            |  |  |  |
|------------|------------------------------------------------|------------|------------|------------|--|--|--|
| S, 19832   | 10 mm/50 m                                     | 12 mm/40 m | 14 mm/32 m | 16 mm/27 m |  |  |  |
| M, 19852   | 10 mm/75 m                                     | 12 mm/57 m | 14 mm/44 m | 16 mm/36 m |  |  |  |

L. 19872 10 mm/130 m 1 2 mm/85 m 14 mm/65 m 16 mm/54 m 18 mm/45 m 20 mm/38 m

www.nawa.fi

Fender Baskets
Mooring Hook
Life Buoy Holders
Spinnaker Pole Holder
Safety Line Holders
Flag Pole Socket
Antenna Bracket
Connectors 22, 25, 30 ja 32 mm
Anchor Holder