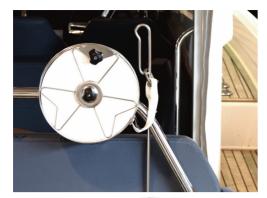

#### **Mooring Reel**

A functional idea for mooring and anchoring, that is already the norm in Scandinavia.

A heavy duty stainless steel mooring reel with an adjustable friction brake and a patented fastening system, either fitted to rail tubing or bolted to a bulkhead. Easy assembly, all necessary parts for either mounting option included. Two sizes with 32 and 50 meters of line.

The breaking strength of the line is 2000 kg.

Package includes 3 connectors for 25 mm rail tubing.

Connectors also available for 22, 30 and 32 mm rail tubings.