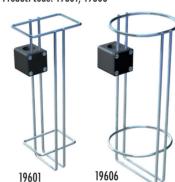

# **Safety Line Holder**

Two different models: round and square. Connector included, 25 mm.

Product code: 19601. 19606